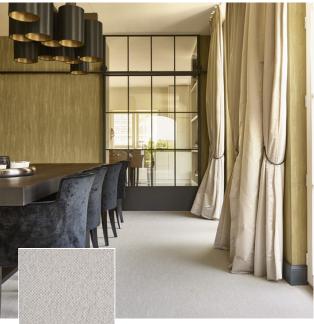

## 250 / Oasis / Magnolia

| 182              | 232                  | 250            | 452           | 822          |
|------------------|----------------------|----------------|---------------|--------------|
| Rum 2            | Flax 2               | Magnolia       | Sand 2        | Slate 2      |
| 840<br>Moonshine | 852<br>Moonbeam<br>2 | 860<br>Granite | 870<br>Silver | 880<br>Pearl |
| 892              | 830                  | 850            | 890           |              |
| Snow 2           | Ash                  | Moonbeam       | Snow          |              |
|                  |                      |                |               |              |