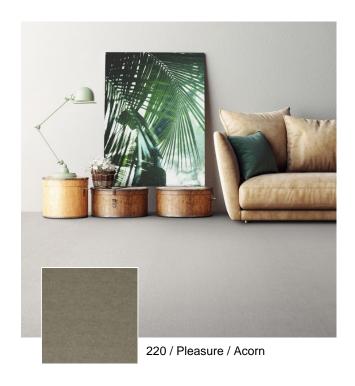

## **Pleasure**

Polyamide carpet, known for its durability, can be used in any room. One of the most important advantages is the fact that the carpet fibers can stand up to a lot of wear and tear. This makes the use of nylon carpeting especially practical in areas where there is a lot of foot traffic since the synthetic fibers hold their shape longer than many other types of fibers. As a result, the pile of the polyamide carpeting looks new and fresh for many more years than other carpeting selections.

EN 1307 Classification:

Rum

Acorn

(hospitality):

Cl. 32 Commercial Heavy

Cream

Charcoal

Magnolia