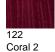

Celadon 2

Pile composition

Bfl-s1

Cl. 23 / Cl. 32 Domestic

1/10" Cut Loop

Heavy / Commercial

General

722 802 Blue cape Ebony 2