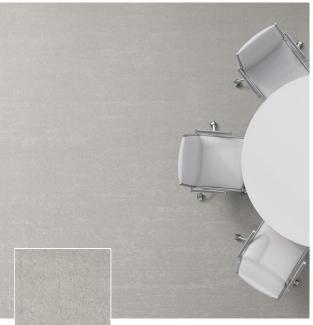

## Flair Concrete

Polyamide carpet, known for its durability, can be used in any room. One of the most important advantages is the fact that the carpet fibers can stand up to a lot of wear and tear. This makes the use of nylon carpeting especially practical in areas where there is a lot of foot traffic since the synthetic fibers hold their shape longer than many other types of fibers. As a result, the pile of the polyamide carpeting looks new and fresh for many more years than other carpeting selections.

893 / Flair Concrete / Snow 3

853

3

Moonbeam

| 183   | 703    |
|-------|--------|
| Rum 3 | Navy 3 |

843 Moonshine 3

Snow 3