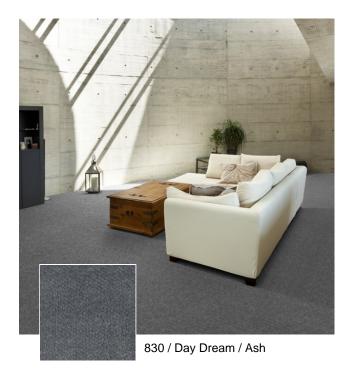

# Day Dream

## **CLEANER**

SmartStrand has a built-in lifetime stain and soil resistance and can easily be cleaned with pure water or common household cleaners.

## **GREENER**

SmartStrand Triexta fiber is an eco-friendly fiber made from organic renewable plant based materials.

SmartStrand is softer to the touch with a permanent smooth and shiny lustre.

## **STRONGER**

SmartStrand is an extremely durable and resilient carpet thanks to the excellent material properties of the Triexta SmartStrand fiber.

# **APPLICATIONS**

- Bedroom
- Living Room

# **TECHNICAL SPECIFICATIONS**

Secondary backing: SB UOO Quality code: Manufacturing process: Tufted

Pile composition: Smartstrand





240 Cream









Gold leaf

Carmine

440

Ivory







Atlantic











Ash

850

Moonbeam



Granite



870 Silver

Ebony